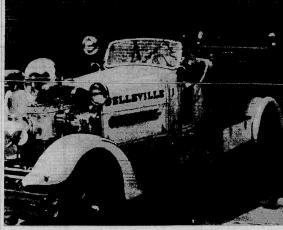

# Belleville's Fire Protection Termed Inadequate by Chief

orge Scott of 91 Tappan Avenue, Belleville, is the entire crew when the Fire 's aerial ladder is called to an alarm. Because of a lack of personnel, firemen led from fighting a fire to help lift the aerial, once the truck is at the scene.