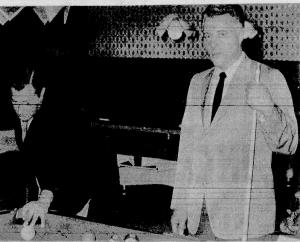

# 562 WASHINGTON AVENUE, BELLEVILLE (near Overlook) AMERICA'S MOST ELEGANT FAMILY BILLIARD ROOM

Babe Christian and his brother Chris invite you to their new BILLIARD ROOM.

America's fastest growing sport today is billiards.

A family atmosphere will prevail where the fair sex can also enjoy the game.

Pastel colors on tables and wall to wall carpeting add to the plush decor at new GUYS and DOLLS.

Shown above, ready to give free instructions in the fastest growing pastime are Babe and Chris Christian, co-owners.

**OPENS TOMORROW** Friday, August 16

20 modern National tables

Comfortable seating Enjoy a snack at our AUTOMATIC SNACK BAR

**EXQUISITE LADIES' LOUNGE** 

AIR CONDITIONED THROUGHOUT

# Grand Opening of Guys and Dolls, Plush Billiard Room, Set Tomorrow