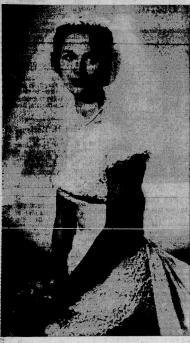

#### Betrothed

MRS. ROBERT B. YUDIN
Former Susan Bograd

Et. Yudin, Navy Airman,
Marries Douglass Senior

In a garden wedding at the bride; Richard Tilkin, Ann Arbor, home of the bride's parents, here of Mr. and Mrs. Wiss Susan Lesile Bograd daught and Robert Wiener of Union, ter of Mr. and Mrs. Hyman Bograd of A Bograd was attired in a Bograd of 76 East 37th Street, Paterson, and Lt. (i.g.) Robert Barry Yudin, USNR, son of Mr. abbert Steney and Mrs. Wilfred Yudin, 131 De Witt Avenue, Belleville, exhange of white ordicate in a plank and white floral setting.

Rabbi Julius Funk, director of Brail Brith Hille Foundation, of Rulgers University, New Bruns-wick, officiated in a plank and white floral setting.

Given in marriage by her parents, the bride wore a white Swiss embroidered silk organize gown with hell-shaped skirt and white floral setting.

Given in marriage by her parents, headquise headquise headquise headquise headquise headquise headquise of married in the Robert Willey is a particular of the parents, the bride wore a white Swiss embroidered silk organize gown with hell-shaped skirt and detachable train. A marching headquise headquise held her silk illusion fingnerity vol., and she critical and a corsage of white ordical cascade of phalaenopsis orchids, stephanouts and pink sweetheaut roses.

Miss Diane Vudin of Belle-wille, will be greated a cascade of phalaenopsis orchids, stephanouts and pink sweetheaut roses.

Miss Diane Vudin of Belle-wille, sister of the bridegeroom, was maded to the state of the state of the parents of the bridegeroom, and the course of the parents of

The couple will spend a three will spend a three will give the pridegroom, was maid of honor, and Mrs. Leonard Miller of Pair Lawn, the bride's sister, acted as markon of honor. They wore floor length slik floral print sheaths in shades of pink. They carried cascades of pink. They carried cascades of pale pink spider mums.