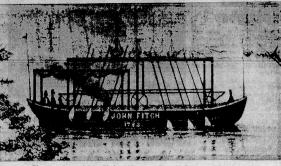

# Poor John Fitch — The Great American Failure

# Sour On Him

'Poor John' they called him "Poor John" they called him and for the best of reasons. Everything that John Fitch tried turned sour, from business to marriage and from clock-making to steamboats. Sometimes if was the first hand to rot. John Fitch stuck doggedly at height the great American failure. Why, then, should John Fitch be remembered at all? The answer is that he ran America's first steam-nowerd boat on the first steam-now

First steamboat of John Fitch which steamed on the Delaware River in 1786.

"My neighbor had his house ppraised before he renewed be insurance on it. Was this ecessary?" a reader asks. It wasn't actually necessary, ut it was a good idea. A surprising number of